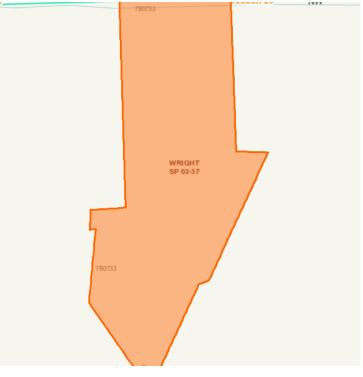

## Property Report for Parcel#: 780733

Wednesday, August 30, 2017

| Parcel Information |                                 |
|--------------------|---------------------------------|
| Address:           | 2700 CARROLL RD ELLENSBURG      |
| Tax Parcel ID:     | 780733                          |
| Map Number:        | 17-20-20053-0002                |
| Recorded Area:     | 4.35 a                          |
| Owner Name         | WILLIAMS FAMILY TRUST AGREEMENT |
| Name Cont:         |                                 |
| Mailing Address:   | 2701 SORENSON RD                |
| City/State/Zip:    | ELLESNBURG WA 98926-9622        |